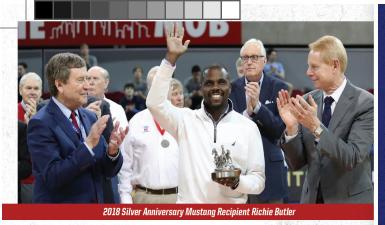

# SILVER ANNIVERSARY MUSTANG AWARD ["SAM"]

The SAM Award is given annually to a former letterwinner who has not been a student at SMU for 25 or more years. Recipients are those who have brought honor to SMU, made contributions that have lasting and positive effects on their fellow citizens and have been model citizens in their communities. This award is presented annually at a Men's Basketball game.